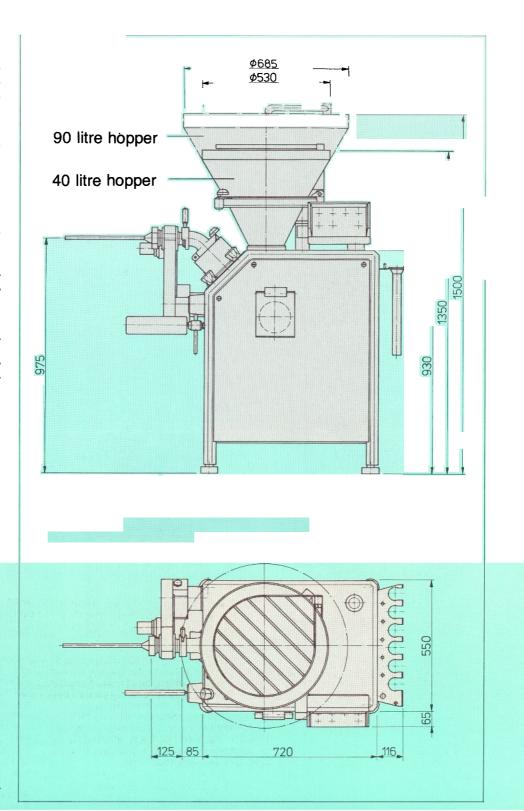

# Small in dimensions, but high in output

## Technical data - ROBOT 500

| Filling pressure                     | up to approx. 20 bar      |
|--------------------------------------|---------------------------|
| Filling capacity                     | up to 2200 kg/h           |
| Portion weight                       | 15 – 10.000 g             |
| Infinitely variable number of twists | 0 – 4.5 turns             |
| Portioning speed at 25 g             | approx. 280 portions/min. |
| at 50 g                              | approx. 210 portions/min. |
| at 100 g                             | approx. 150 portions/min. |
| at 200 g                             | approx. 100 portions/min. |

# Weights

| Weights                       |        |  |
|-------------------------------|--------|--|
| Machine                       | 376 kg |  |
| Machine with Portiomat 874    | 382 kg |  |
| Machine with Portiomat 874    |        |  |
| and twist drive 849           | 405 kg |  |
| Extra weight with 90 I hopper | 8 kg   |  |